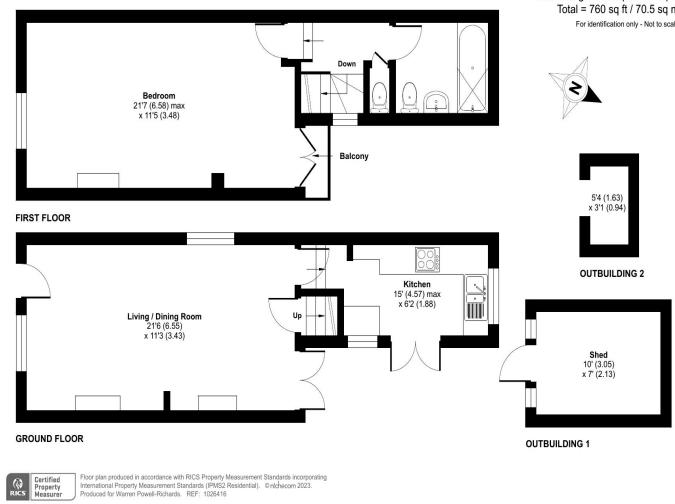

## Bow Street, Alton, GU34

Approximate Area = 674 sq ft / 62.6 sq m Outbuildings = 86 sq ft / 7.9 sq m Total = 760 sq ft / 70.5 sq m For identification only - Not to scale