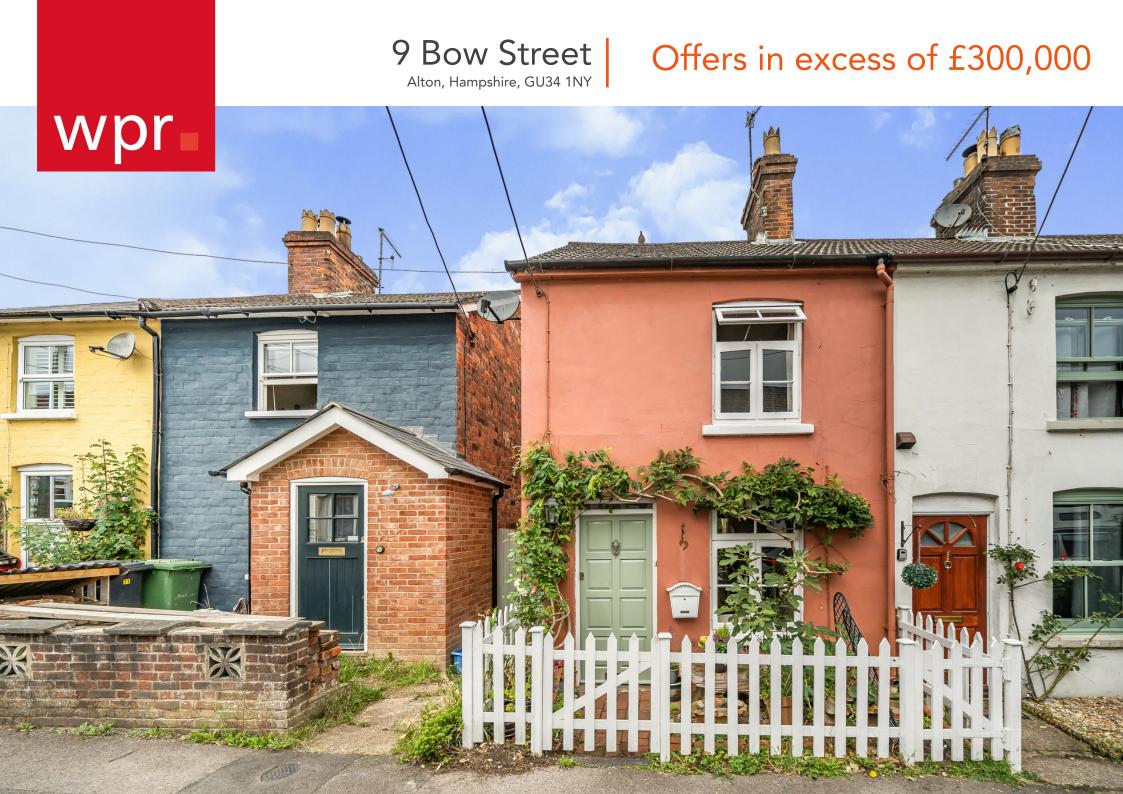

# wpr

9 Bow Street Alton, Hampshire, GU34 1NY

Offers in excess of £300,000 Freehold

- Alton Train Station (Waterloo Line) 1 mile
- Alton High Street 0.5 miles
- Basingstoke 12.8 miles
- Supermarket 0.4 miles

A well presented one bedroom (previously 2 bedroom) character property conveniently located in a private no-through road close to the town centre.

- Living/dining room with feature brick fireplace
- Kitchen opening to garden
- Modern bathroom
- Delightful cottage garden
- Large bedroom with Juliet balcony
- Easily reinstated back to a 2 bedroom cottage
- Gas central heating

#### LOCATION

Bow Street consists of properties mostly dating from the Victorian era with a few slightly later during Edwardian times, and are of varying sizes and designs with the road culminating in a footpath and allotments. The Butts, an historic green, with an adjacent primary school, All Saints Church, several inns and the Watercress Line are in the neighbourhood, whilst beyond lies Alton Sports Centre, the Chawton Park Surgery and countryside including Ackender Wood. In addition to a diverse range of shops, stores such as Boots, Iceland, M&S, Sainsbury's and Waitrose, restaurants and hotels, the Allen Gallery, museum and library, Alton also has weekly and specialist open air market events, a station (Waterloo line), senior schools, Alton School, a further education college, fitness clubs, a dance school and 2 outlying golf courses.