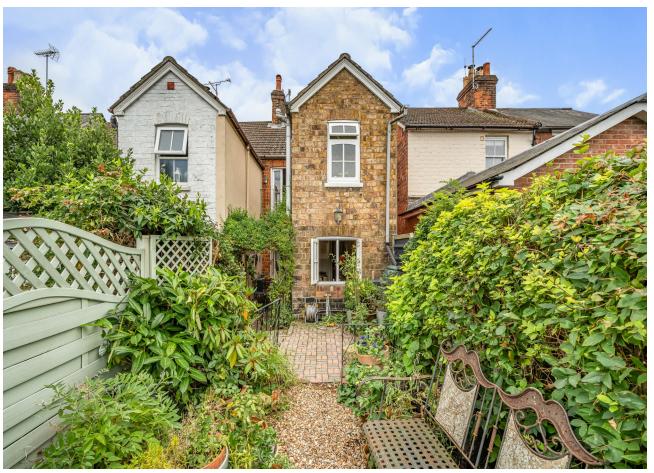

A well presented one bedroom (previously 2 bedroom) character property conveniently located in a private no-through road close to the town centre.

- Living/dining room with feature brick fireplace
- Kitchen opening to garden
- Modern bathroom
- Delightful cottage garden
- Large bedroom with Juliet balcony
- Easily reinstated back to a 2 bedroom cottage
- Gas central heating

#### LOCATION

Bow Street consists of properties mostly dating from the Victorian era with a few slightly later during Edwardian times, and are of varying sizes and designs with the road culminating in a footpath and allotments. The Butts, an historic green, with an adjacent primary school, All Saints Church, several inns and the Watercress Line are in the neighbourhood, whilst beyond lies Alton Sports Centre, the Chawton Park Surgery and countryside including Ackender Wood. In addition to a diverse range of shops, stores such as Boots, Iceland, M&S, Sainsbury's and Waitrose, restaurants and hotels, the Allen Gallery, museum and library, Alton also has weekly and specialist open air market events, a station (Waterloo line), senior schools, Alton School, a further education college, fitness clubs, a dance school and 2 outlying golf courses.